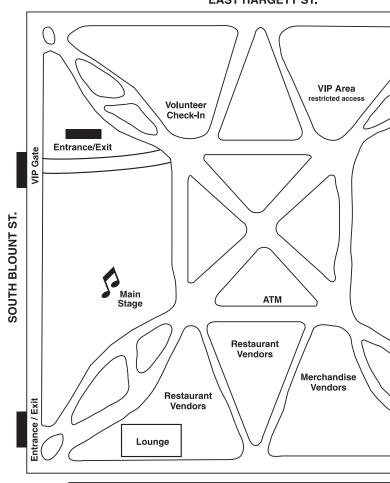

## FESTIVAL MAP: MOORE SQUARE, RALEIGH

#### **EAST HARGETT ST.**

## \* FLYING SAUCER BEER GARDEN \* Jlying Sa Booths 1 - 24 Booths 25 - 48

#### **BREWERIES BY BOOTH #**

| LoneRider Brewing Co.       | 1  | Boulder Beer Co.           | 23 |
|-----------------------------|----|----------------------------|----|
| Fordham Brewing             | 2  | Orange Blossom Pilsner     | 24 |
| Old Dominion Brewing Co.    | 3  | Top of the Hill Restaurant |    |
| Starr Hill Brewery          | 4  | & Brewery                  | 25 |
| Kona Brewery LLC            | 5  | Moon River Brewing Co.     | 26 |
| Widmer Brothers Brewing Co. | 6  | Asheville Brewing Co.      | 27 |
| Redhook Ale Brewery         | 7  | Carolina Beer Co.          | 28 |
| Gordon Biersch              | 8  | Jolly Pumpkin Artisan Ales | 29 |
| Sweetwater Brewing Co.      | 9  | Leelanau Brewing Co.       | 29 |
| Damm                        | 10 | McSorley's Brewery         | 31 |
| Spanish Peaks               | 10 | Pabst Brewing Co.          | 31 |
| Anheuser-Busch              | 11 | Southampton Ales & Lagers  | 31 |
| Michelob Brewing Co.        | 12 | Triangle Brewing Co.       | 32 |
| Natty Greene's Brewing Co.  | 14 | Oskar Blues Brewery        | 33 |
| Red Oak Brewery             | 15 | Abbaye de Leffe            | 34 |
| New South Brewing Co.       | 16 | Bass Brewers               | 34 |
| Big Boss Brewing Co.        | 17 | Beck & Co. Brauerei        | 34 |
| Deschutes Brewery           | 18 | Stella Artois Brewery      | 34 |
| Carolina Brewery            | 19 | Green Mountain Beverage    | 35 |
| Trader Joes                 | 20 | Pennsylvania Brewing Co.   | 36 |
| Mash House Restaurant       |    | BridgePort Brewing Co.     | 37 |
| & Brewery                   | 21 | Spoetzl Brewery            | 37 |
|                             |    |                            |    |

|                                      |                |                |        |    | Thomas Creek Brewery            | 59  |
|--------------------------------------|----------------|----------------|--------|----|---------------------------------|-----|
|                                      |                |                |        |    | Kind Beers                      | 60  |
|                                      |                |                |        |    | Atlanta Brewing Co.             | 61  |
| <u> </u>                             |                |                |        |    | Hornsby's Draft Cider           | 62  |
|                                      |                |                |        | _  | Boston Beer Co.                 | 63  |
|                                      | 6525500        |                |        | 1  | Ham's Restaurant<br>& Brewhouse | 65  |
|                                      | 1              |                |        | Ш  |                                 | 66  |
| // // <sub> </sub>                   | - Ш            |                |        | Ш  | Carolina Brewing Co.            | 67  |
| <b>→</b> /                           | 1 22:          |                |        | Ш  | Aviator Brewing Co.             |     |
| //                                   |                |                |        | Ш  | Capitol City Brewing Co.        | 68  |
|                                      |                |                |        | Ш  | Sierra Nevada Brewing Co.       | 69  |
| rro ⊟                                | *              |                |        | Ш  | Lagunitas Brewing Co.           | 70  |
| Restrooms                            |                |                |        | Ш  | Yuengling                       | 71  |
| * HI                                 | BEER GARDEN    |                |        | Ш  | Pyramid Breweries               | 72  |
| H                                    | JA2            |                | ١.,    | Ш  | Magic Hat Brewing Co.           | 73  |
|                                      | <u>E</u>       | - 76           | - 105  | Ш  | Leinenkugel Brewing Co.         | 74  |
| Brewer Hospitality restricted access |                | 6              | 77 -   | Ш  | Miller Brewing Co.              | 75  |
| sponsored by:                        |                | Booths 49      | ]S 7   | Ш  | Imperial                        | 76  |
| 6                                    | BEER MAGAZINE  | bot            | Booths | Ш  | Presidente                      | 76  |
| North Carolina<br>Beer & Wine        | AZ             | ĕ              | 🛎      | Ш  | Stoudt's Brewing Co.            | 78  |
| Wholesalers Association              | 월              |                |        | Ш  | Uinta Brewing Co.               | 79  |
| All About Beer                       | ≥              |                |        | Ш  | Smuttynose Brewing Co.          | 80  |
| Presentation                         |                |                |        | Ш  | Allagash Brewing Co.            | 81  |
| Area                                 |                |                |        | Ш  | Clipper City Brewing Co.        | 81  |
|                                      | 5              |                |        | Ш  | Great Divide Brewing Co.        | 82  |
|                                      | @              |                |        | Ш  | North Coast Brewing Co.         | 82  |
|                                      | 4              |                |        | Ш  | Blackthorn                      | 83  |
| J   \\                               | ALL ABOUT      |                |        | Ш  | Charles Wells Brewery           | 83  |
|                                      | <del> </del> * |                |        | Ш  | Malheur                         | 83  |
|                                      |                | <u> </u>       |        |    | Young's & Co.                   | 83  |
| / 0                                  | All A          | 介<br>bout      | Ве     | er | Belhaven Brewery                | 84  |
|                                      |                | oth #          |        |    | Brasserie Lefebvre              | 84  |
|                                      | Festi<br>So    | val S<br>Id He |        | ;  | De Koninck Brouwerij            | 84  |
| ucer                                 |                |                |        |    | New Holland Brewing Co.         | 86  |
| Emporium                             |                |                |        |    | Rogue Ales                      | 87  |
|                                      | Entrance       | /Exit          | ŀ      |    | Victory Brewing Co.             | 88  |
|                                      |                |                |        |    | French Broad Brewing Co.        | 89  |
|                                      |                |                |        |    | Front Street Brewery            | 90  |
|                                      |                |                |        |    | Duck-Rabbit Craft Brewery       | 91  |
|                                      |                |                |        |    | Kaiser Brewery                  | 93  |
|                                      |                |                |        |    | Shmaltz Brewing Co.             | 93  |
| Breckenridge B                       | rewery         |                |        | 38 | McAuslan Brewery                | 94  |
| Blue Moon Brev                       |                |                |        | 39 | Black Sheep Brewery             | 95  |
| New Belgium B                        | _              |                |        | 40 | St. Peter's Brewery             | 95  |
| Foothills Brewin                     |                |                |        | 41 | Wychwood Brewery                | 95  |
| Spaten Braü                          | J              |                |        | 42 | Unibroue Brewery                | 96  |
| Asahi Beer                           |                |                |        | 43 | Aspall Cyders                   | 97  |
| Mendocino Bre                        | wing Co        | ١.             |        | 43 | Batemans Brewery                | 97  |
| Saranac Brewer                       |                | •              |        | 44 | De Proef Brouwerij              | 97  |
| Heineken Brewe                       | -              |                |        | 45 | Koningshoeven Brouwerij         | 98  |
| Harpoon Brewe                        | -              |                |        | 46 | Meantime Brewery                | 98  |
| Liberty Steakho                      |                |                |        | 10 | Gaffel Becker & Co.             | 99  |
| & Brewery                            | use            |                |        | 47 | Jever Brewery                   | 99  |
| Charleston Brev                      | ving Co        |                |        | 48 | Bosteels Brewery                | 100 |
| Dogfish Head C                       |                |                | У      | 50 | St. Bernardus Brouwerij         | 100 |
| Avery Brewing (                      |                |                | -      | 51 | St. Feuillien Brasserie         | 100 |
| Left Hand Brew                       |                |                |        | 52 | Urthel Brewery                  | 100 |
| Abita Brewing (                      | _              |                |        | 53 | DuPont Brewery                  | 101 |
| Stone Brewing                        |                |                |        | 54 | Slaghmuylder Brouwerij          | 101 |
| Terrapin Beer C                      |                |                |        | 55 | Mad River Brewing Co.           | 102 |
| Highland Brewi                       |                |                |        | 56 | Ace Cider Co.                   | 103 |
| Flying Dog Brev                      |                |                |        | 57 | Wolf Brewing Co.                | 103 |
|                                      | . ~. ,         |                |        | J, | MOII DICWING OU.                | 104 |